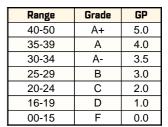

#### **PROGRESS REPORT**

Range Grade GP 40-50 5.0 35-39 Α 4.0 30-34 3.5 A-25-29 В 3.0 20-24 С 2.0 16-19 D 1.0 F 00-15 0.0

Name of Student : MST. SULTANA AKTER Father's Name MD. SHAHADAT HOSSAIN

Mother's Name MAZIDA : 2042224 Student ID HALF YEARLY Exam : 301 Roll No. 2023-2024 Year/Session : HSC(Xl-Xll)-Day-SCIENCE Class Group **SCIENCE** 