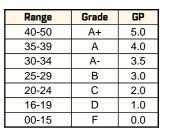

#### **PROGRESS REPORT**

Range Grade GP 40-50 5.0 35-39 Α 4.0 30-34 3.5 A-25-29 В 3.0 20-24 С 2.0 16-19 D 1.0 F 00-15 0.0

Name of Student : SOWMIK

Father's Name **BISHNU PODA ROY** 

: SREEMOTI MALLIKA RANI Mother's Name